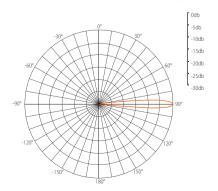

#### • Radiation Patterns:

V-Plane Co-Polarization Pattern:

H-Plane Co-Polarization Pattern: