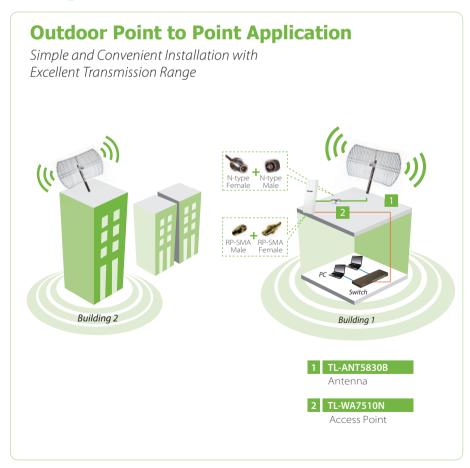

|
| VSWR                      | ≤1.8                   |
| HPBW/H(°)                 | 6                      |
| HPBW/V(°)                 | 4                      |
| F/B Ratio                 | >30dB                  |
| Impedance                 | 50 Ohms                |
| Maximum Input Power       | 100W                   |
| Interfaces                | N Female               |
| Polarization              | Vertical or Horizontal |
| Mounting Mast Diameter    | Ø30~Ø50 mm             |
| Mounting                  | Pole Mount             |
| Survival Wind Speed       | 241Km/hr               |
| Radome Material           | Aluminium Die Cast     |
| Standards                 | RoHS, WEEE             |
| Antenna Dimension         | 600×900(mm)            |

## • Diagram:



## Package:

- 5GHz 30dBi Outdoor Grid Parabolic Antenna TL-ANT5830B
- Installation mounting kits
- Quick Installation Guide

#### **Related Products:**

- 5GHz 150Mbps Outdoor Wireless Access Point
- TL-WA7510N
- 5GHz 23dBi Outdoor Panel Antenna TL-ANT5823B