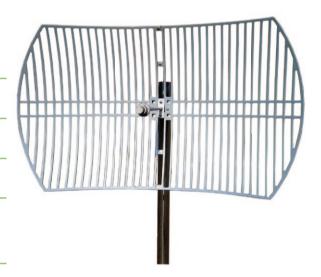

# 5GHz 30dBi Outdoor Grid Parabolic Antenna

# TL-ANT5830B

#### • Features:

- · Compliant with 802.11a/n, 5GHz wireless application
- · 30dBi signal gain
- Direction operation
- N Type Female connector
- Provided mounting kits enable easy installation for various environments

## • Description:

The TL-ANT5830B 5GHz 30dBi Outdoor Grid Parabolic Antenna is ideal for outdoor use by attaching to your wireless access points/routers which operate on less crowded 5GHz band. It could be used for long distance point-to-point connection, providing your stable wireless links. It is very easy to use, no configuration or software installation required.