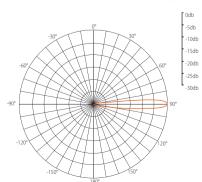

#### • Radiation Patterns:

V-Plane Co-Polarization Pattern:

H-Plane Co-Polarization Pattern: